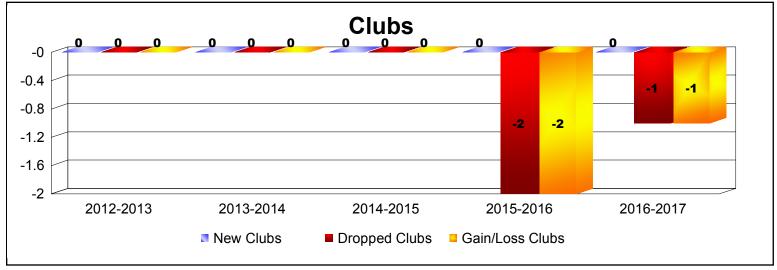

MBR0065 Page 1 of 2 7/21/2017 12:53:24PM

| Year      | New<br>Clubs | Dropped<br>Clubs | Gain/<br>Loss<br>Clubs | New<br>Members | Charter<br>Members | Reinstate<br>Members | Transfer<br>Members | Total<br>Member<br>Added | Total<br>Members<br>Dropped | Gain/<br>Loss<br>Members |
|-----------|--------------|------------------|------------------------|----------------|--------------------|----------------------|---------------------|--------------------------|-----------------------------|--------------------------|
| 2012-2013 | 0            | 0                | 0                      | 18             | 0                  | 1                    | 3                   | 22                       | -40                         | -18                      |
| 2013-2014 | 0            | 0                | 0                      | 16             | 0                  | 2                    | 2                   | 20                       | -35                         | -15                      |
| 2014-2015 | 0            | 0                | 0                      | 15             | 0                  | 1                    | 3                   | 19                       | -39                         | -20                      |
| 2015-2016 | 0            | -2               | -2                     | 8              | 0                  | 2                    | 0                   | 10                       | -43                         | -33                      |
| 2016-2017 | 0            | -1               | -1                     | 11             | 0                  | 0                    | 0                   | 11                       | -16                         | -5                       |
| Average   | 0            | -1               | -1                     | 14             | 0                  | 1                    | 2                   | 16                       | -35                         | -18                      |