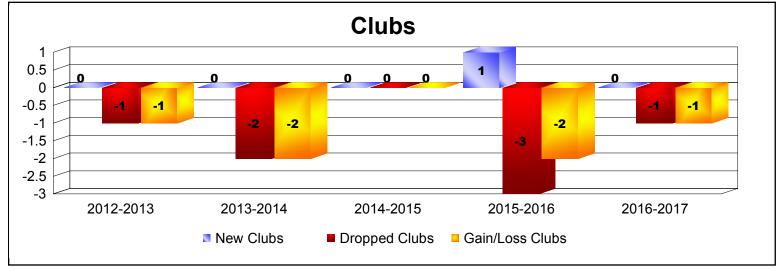

| Year      | New<br>Clubs | Dropped<br>Clubs | Gain/<br>Loss<br>Clubs | New<br>Members | Charter<br>Members | Reinstate<br>Members | Transfer<br>Members | Total<br>Member<br>Added | Total<br>Members<br>Dropped | Gain/<br>Loss<br>Members |
|-----------|--------------|------------------|------------------------|----------------|--------------------|----------------------|---------------------|--------------------------|-----------------------------|--------------------------|
| 2012-2013 | 0            | -1               | -1                     | 58             | 0                  | 1                    | 6                   | 65                       | -106                        | -41                      |
| 2013-2014 | 0            | -2               | -2                     | 57             | 1                  | 1                    | 12                  | 71                       | -94                         | -23                      |
| 2014-2015 | 0            | 0                | 0                      | 65             | 2                  | 5                    | 2                   | 74                       | -84                         | -10                      |
| 2015-2016 | 1            | -3               | -2                     | 61             | 21                 | 2                    | 8                   | 92                       | -113                        | -21                      |
| 2016-2017 | 0            | -1               | -1                     | 31             | 1                  | 0                    | 14                  | 46                       | -82                         | -36                      |
| Average   | 0            | -1               | -1                     | 54             | 5                  | 2                    | 8                   | 70                       | -96                         | -26                      |