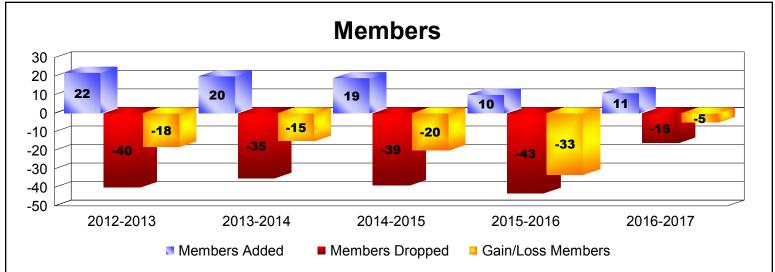

MBR0065 Page 1 of 2 7/21/2017 12:53:24PM

| Year      | New<br>Clubs | Dropped<br>Clubs | Gain/<br>Loss<br>Clubs | New<br>Members | Charter<br>Members | Reinstate<br>Members | Transfer<br>Members | Total<br>Member<br>Added | Total<br>Members<br>Dropped | Gain/<br>Loss<br>Members |
|-----------|--------------|------------------|------------------------|----------------|--------------------|----------------------|---------------------|--------------------------|-----------------------------|--------------------------|
| 2012-2013 | 0            | 0                | 0                      | 18             | 0                  | 1                    | 3                   | 22                       | -40                         | -18                      |
| 2013-2014 | 0            | 0                | 0                      | 16             | 0                  | 2                    | 2                   | 20                       | -35                         | -15                      |
| 2014-2015 | 0            | 0                | 0                      | 15             | 0                  | 1                    | 3                   | 19                       | -39                         | -20                      |
| 2015-2016 | 0            | -2               | -2                     | 8              | 0                  | 2                    | 0                   | 10                       | -43                         | -33                      |
| 2016-2017 | 0            | -1               | -1                     | 11             | 0                  | 0                    | 0                   | 11                       | -16                         | -5                       |
| Average   | 0            | -1               | -1                     | 14             | 0                  | 1                    | 2                   | 16                       | -35                         | -18                      |