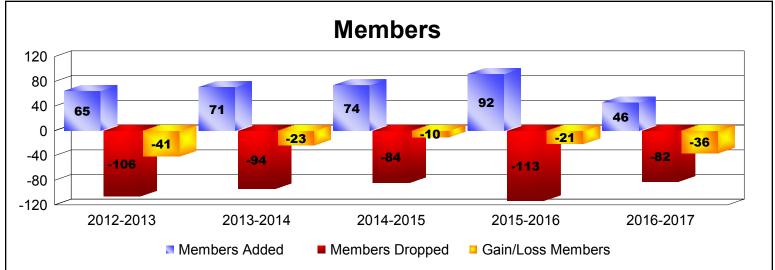

| Year      | New<br>Clubs | Dropped<br>Clubs | Gain/<br>Loss<br>Clubs | New<br>Members | Charter<br>Members | Reinstate<br>Members | Transfer<br>Members | Total<br>Member<br>Added | Total<br>Members<br>Dropped | Gain/<br>Loss<br>Members |
|-----------|--------------|------------------|------------------------|----------------|--------------------|----------------------|---------------------|--------------------------|-----------------------------|--------------------------|
| 2012-2013 | 0            | -1               | -1                     | 58             | 0                  | 1                    | 6                   | 65                       | -106                        | -41                      |
| 2013-2014 | 0            | -2               | -2                     | 57             | 1                  | 1                    | 12                  | 71                       | -94                         | -23                      |
| 2014-2015 | 0            | 0                | 0                      | 65             | 2                  | 5                    | 2                   | 74                       | -84                         | -10                      |
| 2015-2016 | 1            | -3               | -2                     | 61             | 21                 | 2                    | 8                   | 92                       | -113                        | -21                      |
| 2016-2017 | 0            | -1               | -1                     | 31             | 1                  | 0                    | 14                  | 46                       | -82                         | -36                      |
| Average   | 0            | -1               | -1                     | 54             | 5                  | 2                    | 8                   | 70                       | -96                         | -26                      |